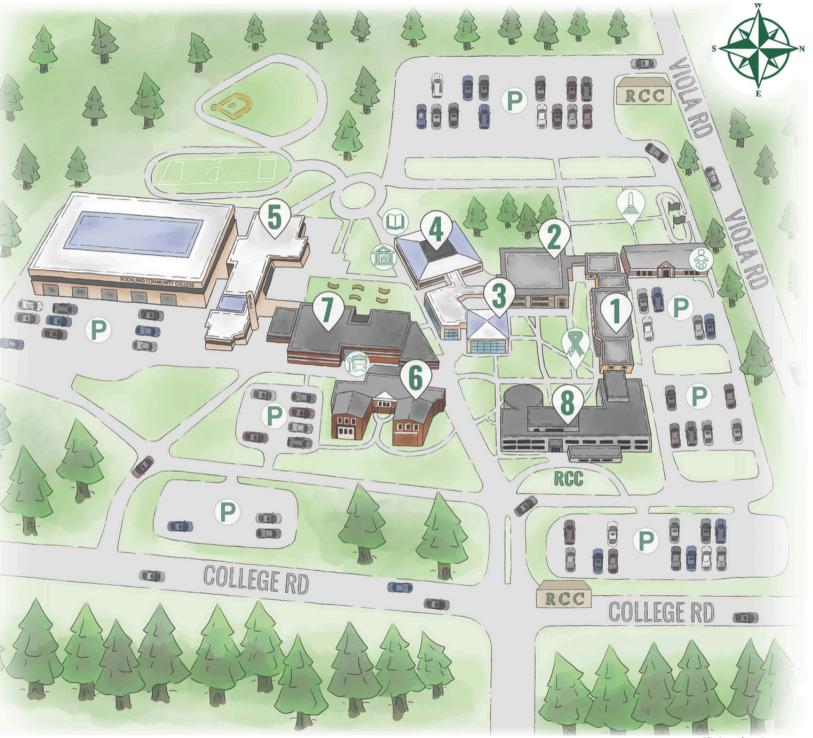

# KEY

- 1 ACADEMIC I
- 2 ACADEMIC II
- **3 STUDENT UNION**
- 4 LIBRARY
- **5 FIELDHOUSE**
- **6 BRUCKER HALL**
- 7 CULTURAL ARTS CENTER
- 8 TECHNOLOGY CENTER
- Itteresa Morahan Simmons Center for Children and Families
- 间 BUS STOP
- (III) COLLEGE BOOKSTORE
- HOLOCAUST MUSEUM & CENTER FOR TOLERANCE AND EDUCATION
- GARY ONDERDONK VETERANS MEMORIAL CEMETERY
- SEPTEMBER 11 MEMORIAL

To help you understand your room number, here are two rules to follow:

- The first number is the building, which corresponds with the numbers in the map key
- The second number is the floor number

Christopher Raetz RCC Street Team Graphic Designer, Cl.ass of '23

## ACADEMIC I

BUILDING 1

First Floor Gender Neutral Restroom Second Floor Sam Draper Honors Office: Room 1226

### **ACADEMIC II**

BUILDING 2

First Floor Title V: 2103 Third Floor Career Readiness & Success: Room 2305

## **STUDENT UNION**

BUILDING 3

First Floor Hawk's Nest Lounge: Room 3114 Book Swap: Hawk's Nest Esports Arena: Room 3101 Game Room: Room 3102 Lactation Suite: 3100 Second Floor Gender Neutral Restroom Hawk's HUB: Room 3200 Nelson Mandela Room: Room 3214 Student Government Association: Room 3215 Student Involvement (Clubs Office): Room 3208

### **LIBRARY** BUILDING 4

Basement Level Production Studio First Floor College Bookstore (accessed behind the Library) Holocaust Museum & Center for Tolerance and Education OT Lab: Room 4126 Second Floor Circulation Desk

#### FIELDHOUSE BUILDING 5

First Floor

Arena Management: Room 5113 Athletics Office: Room 5110 Eugene Levy Fieldhouse (Main Gym) Fitness & Wellness Center: Room 5149 Gender Neutral Restroom Indoor Swimming Pool Second Floor

Public Safety Office: Room 5209

## BRUCKER HALL

200

### First Floor

Finance: Brucker 6102A Human Resources: Room 6104 Mailroom & Print Services: Room 6101 Workforce Innovation: 6102 Second Floor President's Office: Room 6205 Strategic Marketing: Room 6204 RCC Foundation & Alumni Affairs: Room 6204 Third Floor Information Technology: Room 6302

## **CULTURAL ARTS CENTER**

BUILDING 7

Basement Floor Cafeteria First Floor Black Box Studio Theater: Room 7100 Cultural Arts Theater

## **TECHNOLOGY CENTER**

BUILDING 8

### First Floor

Accessibility Services: Room 8150 Admissions: Room 8120 Bursar & Student Accounts Lobby Dr. Edmund Gordon Ellipse: Room 8180 Financial Aid: Room 8141 **Records & Registration: Lobby Area** Second Floor Computer Lab: Room 8280 Counseling Center & Student Success: Room 8220 Placement & Assessment: Room 8280A Testing Center: Room 8280 **Third Floor Connection Center: Room 8372** Growing Together Lounge: Room 8370 Reading & Writing Center: Room 8349 **Tutoring & Science Learning Center: Room 8340** 

For a digital download of the campus map, visit: sunyrockland.edu/map